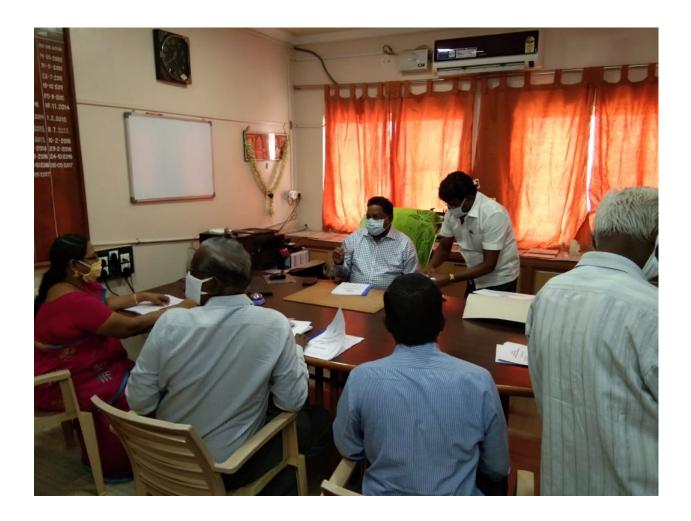

## சின்னமனூரில் பிற்படுத்தப்பட்டோர் நலச் செயலர் ஆய்வு

**உத்தமபாளையம், ஏப். 28**: தேனி மாவட்டம், சின்னமனூர் நகராட் சிப் பகுதியில் பிற்படுத்தப்பட் டோர் நலச் செயலர் காமராஜ், கரோனா முன்னெச்சரிக்கை நட வடிக்கை குறித்து செவ்வாய்க்கி ழமை ஆய்வு மேற்கொண்டார்.

சின்னமனூர் நகராட்சியில் செவ்வாய்க்கிழமை ஆய்வு நடத்திய பிற்படுத்தப்பட்டோர் நலச் செயலர் காமராஜ்.

இந்நிலையில், பிற்படுத்தப்பட் டோர் நலச் செயலர் காமராஜ் இப்பகுதியில் ஆய்வு செய்தார். பின்னர், கரோனா முன்னெச்ச ரிக்கை நடவடிக்கை குறித்து நக ராட்சி ஆணையர் சியாமளா உள் பட அலுவலர்களுக்கு ஆலோ சனை வழங்கினார். இதில், நக ராட்சி சுகாதார ஆய்வாளர் செந் தில் ராம்குமார், சுகாதார அலு வலர் சுந்தர்ராஜ் உள்ளிட்டோர் உடன் சென்றிருந்தனர்.