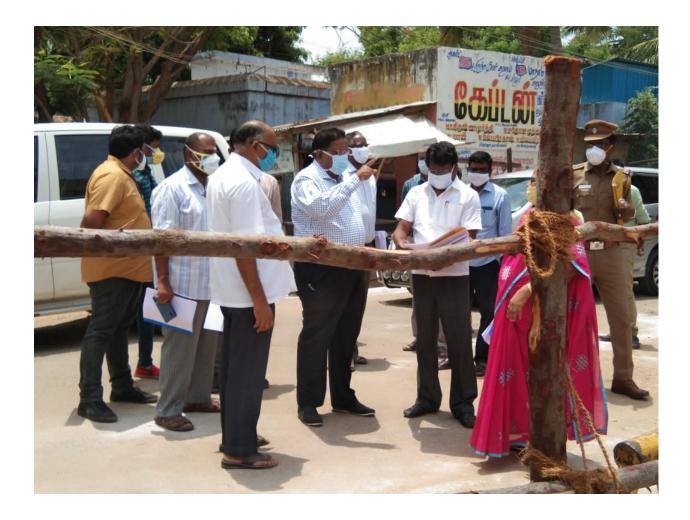

## சின்னமனூரில் பிற்படுத்தப்பட்டோர் நலச் செயலர் ஆய்வு

**உத்தமபாளையம், ஏப். 28**: தேனி மாவட்டம், சின்னமனூர் நகராட் சிப் பகுதியில் பிற்படுத்தப்பட் டோர் நலச் செயலர் காமராஜ், கரோனா முன்னெச்சரிக்கை நட வடிக்கை குறித்து செவ்வாய்க்கி ழமை ஆய்வு மேற்கொண்டார்.

சின்னமனூர் நகராட்சியில் செவ்வாய்க்கிழமை ஆய்வு நடத்திய பிற்படுத்தப்பட்டோர் நலச் செயலர் காமராஜ்.

இந்நிலையில், பிற்படுத்தப்பட் டோர் நலச் செயலர் காமராஜ் இப்பகுதியில் ஆய்வு செய்தார். பின்னர், கரோனா முன்னெச்ச ரிக்கை நடவடிக்கை குறித்து நக ராட்சி ஆணையர் சியாமளா உள் பட அலுவலர்களுக்கு ஆலோ சனை வழங்கினார். இதில், நக ராட்சி சுகாதார ஆய்வாளர் செந் தில் ராம்குமார், சுகாதார அலு வலர் சுந்தர்ராஜ் உள்ளிட்டோர் உடன் சென்றிருந்தனர்.