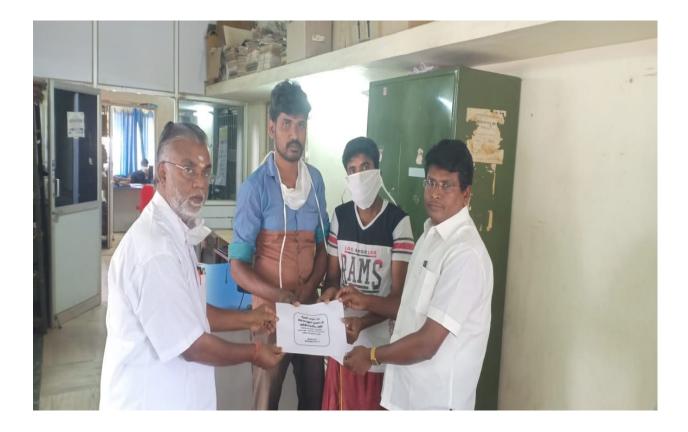

## சின்னமனூரில் பிற்படுத்தப்பட்டோர் நலச் செயலர் ஆய்வு

**உத்தமபாளையம், ஏப். 28**: தேனி மாவட்டம், சின்னமனூர் நகராட் சிப் பகுதியில் பிற்படுத்தப்பட் டோர் நலச் செயலர் காமராஜ், கரோனா முன்னெச்சரிக்கை நட வடிக்கை குறித்து செவ்வாய்க்கி ழமை ஆய்வு மேற்கொண்டார்.

சின்னமனூர் நகராட்சியில் செவ்வாய்க்கிழமை ஆய்வு நடத்திய பிற்படுத்தப்பட்டோர் நலச் செயலர் காமராஜ்.

இந்நிலையில், பிற்படுத்தப்பட் டோர் நலச் செயலர் காமராஜ் இப்பகுதியில் ஆய்வு செய்தார். பின்னர், கரோனா முன்னெச்ச ரிக்கை நடவடிக்கை குறித்து நக ராட்சி ஆணையர் சியாமளா உள் பட அலுவலர்களுக்கு ஆலோ சனை வழங்கினார். இதில், நக ராட்சி சுகாதார ஆய்வாளர் செந் தில் ராம்குமார், சுகாதார அலு வலர் சுந்தர்ராஜ் உள்ளிட்டோர் உடன் சென்றிருந்தனர்.