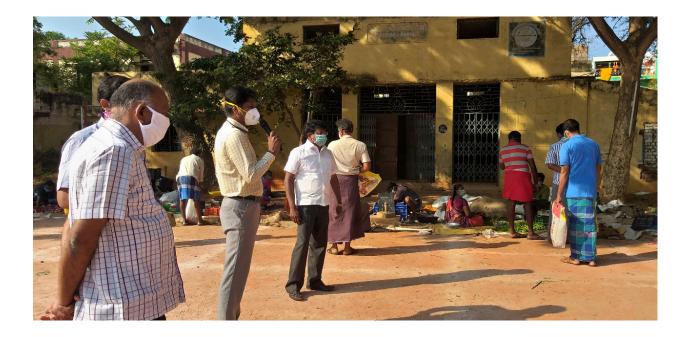

## கரோனா தடுப்பு நடவடிக்கை: சின்னமனூர் உழவர் சந்தை தற்காலிகமாக இடமாற்றம்

உத்தமபானையம், மார்ச் 22: கரோனா வைரஸ் தொற்று தடுப்பு- நடவடிக்கை கார ணமாக, டின்னமனூர் உழ வர் சந்தை தற்காலிகமாக நகராட்சி அலுவலகம் அரு கேயுள்ள வாரச்சந்தையில் இங்கள்கிழமை முதல் மார்ச் 31 ஆம்தேதி வரை செயல்ப டும் எனத் தெரிவிக்கப்பட் டுள்ளது.

சின்னமனூர் 55UTL சியில் கடந்த 2006 ஆம். ஆண்டிலருந்து சப்பாலக் கோட்டை சாலை முத்தா லம்மன் கோயில் பகுதியில் உழவர் சந்தை செயல்பட்டு இங்குள்ள 24 வருகிறது. கடைகளில் விவசாயிகள் கக்காளி. சின்னவெங்கா யம், கத்தரிக்காய், பீட்ரூட் உள்ளிட்ட அனைத்து வகையான காய்கறிகளை யும் விற்பனை செய்து வரு கின்றனர். தினமும் காலை 11 மணி வரையில் செயல்ப டும் இந்த உழவர் சந்தைக்கு, சின்னமனூர் மற்றும் சுற்றி யுள்ள கிராமங்களிலிருந்

சின்னமனூரில் உழவர் சந்தை தற்காலிகமாக இடமாற்றப்படுவதையொட்டி ஞாயிற்றுக்கிழமை வாரச் சந்தையை சுத்தம் செய்த சுகாதாரப் பணியாளர்கள்.

தும் ஏராளமானோர் காய்க றிகளை வாங்க வந்து செல் கின்றனர்.

இந்நிலையில், இங் குள்ள குறுகிய சீப்பாலக் கோட்டை சாலையில் வாக னங்கள் நிறுத்திவைப்ப தால், போக்குவரத்து நெரி சல் ஏற்படுகிறது. மேலும், குடியிருப்புகள் மத்தியில் பொதுமக்கள் மற்றும் வியாபாரிகள் கூடுவதால் கரோனா தொற்று பரவ வாய்ப்பிருக்கிறது. எனவே, மாவட்ட நிர்வாகம் உழவர் தற்காலிகமாக சந்தையை இடமாற்றம் செய்ய உத்தர விட்டுள்ளது.

இது குறித்து சின்னம னூர் நகராட்சி ஆணை யர் ஷியாம்லா கூறியது: மாவட்ட ஆட்சியர் உத்தர வின்பேரில், உழவர் சந்தை தற்காலிகமாக மார்ச் 31 வரையில் வாரச்சந்தை நடைபெற்ற இடத்துக்கு மாற்றப்படுகிறது.

மேலும், வாரச்சந்தை வியாபாரிகள் தாங்களும் தினமும் கடை வைத்துக் கொள்ள அனுமதி கேட்டி ருப்பதால், அது குறித்து மாவட்ட நிர்வாகத்தின் அனுமதியின்பேரில் உரிய நடவடிக்கை எடுக்கப்படும் என்றார்.